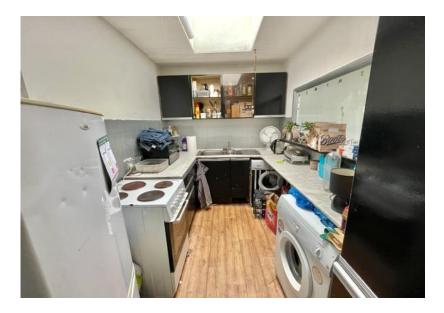

Entrance door to stairs - leading to -

**Upper Hall:** Door to airing cupboard.

Lounge: 17' 0" x 11' 8" (5.18m x 3.55m), Radiator, window to rear with views. Serving hatch through to -

**Kitchen: 9' 10" x 6' 8" (2.99m x 2.03m)**, Gas boiler (not tested), fitted at wall and base level providing worktop and storage space, sink unit, Plumbing for washing machine, splash backs, skylight from Velux window and spot lights.