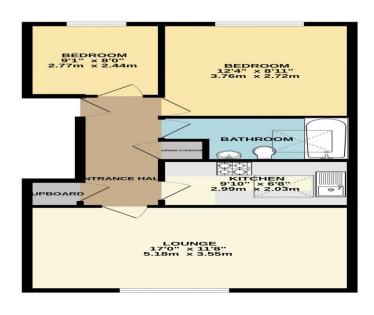

Entrance door to stairs - leading to -

**Upper Hall:** Door to airing cupboard.

Lounge: 17' 0" x 11' 8" (5.18m x 3.55m), Radiator, window to rear with views. Serving hatch through to -

**Kitchen: 9' 10" x 6' 8" (2.99m x 2.03m)**, Gas boiler (not tested), fitted at wall and base level providing worktop and storage space, sink unit, Plumbing for washing machine, splash backs, skylight from Velux window and spot lights.

**Bedroom One: 12' 4" x 8' 11" (3.76m x 2.72m)**, Window to front, radiator.

**Bedroom Two: 9' 1" x 8' 0" (2.77m x 2.44m)**, Window to front, radiator.

**Outside:** There is a communal parking area.

Cinderford Office, Briarwood Chambers, 15 High Street, Cinderford, Gloucestershire GL14 2SE Email: <u>cinderford@kjtresidential.co.uk</u> Associated offices also at Coleford, Lydney and Gloucester. **Services:** All main services are connected to the property. The heating system has not been tested.

# 01594 823033

GROUND FLOOR 619 sq.ft. (57.5 sq.m.) approx.

TOTAL FLOOR AREA: 619 sq.ft. (57.5 sq.m.) approx. While every attempt has been made to ensure the accuracy of the floorplan contained here, measurements omission or mis-statement. This plan is for illustrative purposes of hy and should be used as used by any prospective purchase. The should be used as used and no guarantee Made with Weedpak Ed205 an teg deven.