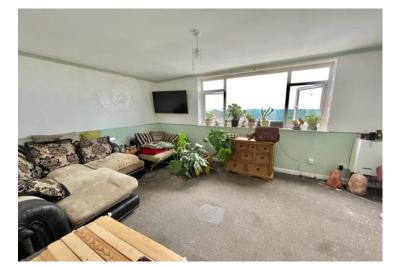

Entrance door to stairs - leading to -

**Upper Hall:** Door to airing cupboard.

Lounge: 17' 0" x 11' 8" (5.18m x 3.55m), Radiator, window to rear with views. Serving hatch through to -

**Kitchen: 9' 10" x 6' 8" (2.99m x 2.03m)**, Gas boiler (not tested), fitted at wall and base level providing worktop and storage space, sink unit, Plumbing for washing machine, splash backs, skylight from Velux window and spot lights.