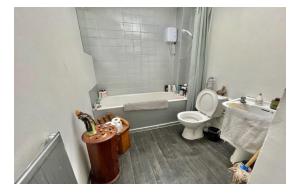

**Bathroom:** Three piece suite, plus shower cubicle, with panelled bath, pedestal wash hand basin, W.C., shower cubicle with shower, tiling to floor and walls, skylight from Velux window, down lighters, towel rail radiator.